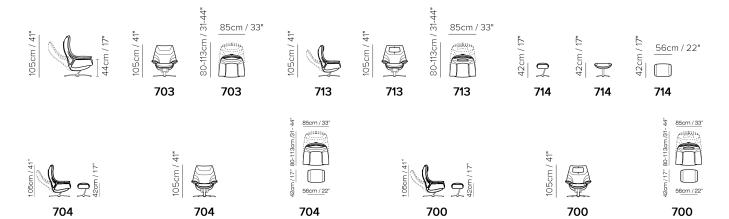

■ Vers. 700



■ Vers. 700





# TAILORED QUEEN 602Q

### **SCHEMATICS**





## **TAILORED QUEEN 602Q**

### **TECHNICAL INFORMATION**

| *        | COVERING | Leather 🗸