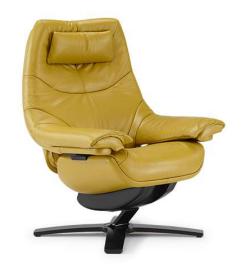

■ Vers. 700



■ Vers. 700





# TAILORED QUEEN 602Q

### **SCHEMATICS**





## **TAILORED QUEEN 602Q**

### **TECHNICAL INFORMATION**

| *        | COVERING | Leather 🗸