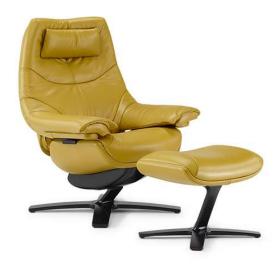

■ Vers. 700



■ Vers. 700





# TAILORED QUEEN 602Q

### **SCHEMATICS**





## **TAILORED QUEEN 602Q**

### **TECHNICAL INFORMATION**

| *        | COVERING | Leather 🗸