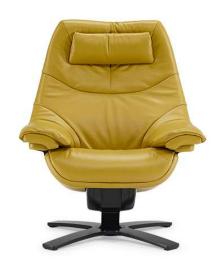

■ Vers. 700



■ Vers. 700





# TAILORED QUEEN 602Q

### **SCHEMATICS**





## **TAILORED QUEEN 602Q**

### **TECHNICAL INFORMATION**

| *        | COVERING | Leather 🗸