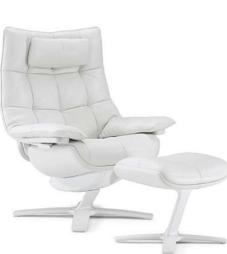

## QUILTED QUEEN 600Q



Vers. 700 

Vers. 700





### RE-VIVE SCHEMATICS

# QUILTED QUEEN 600Q



### RE-VIVE TECHNICAL INFORMATION

## QUILTED QUEEN 600Q

| *  | COVERING | Leather<br>🔽     | Soft Cover                                  |                                                      |              |                                                                                             |
|----|----------|------------------|---------------------------------------------|------------------------------------------------------|--------------|---------------------------------------------------------------------------------------------|
| #  | LEGS     | Wood             | Metal                                       | Plastic                                              | Castors      | Upholstered