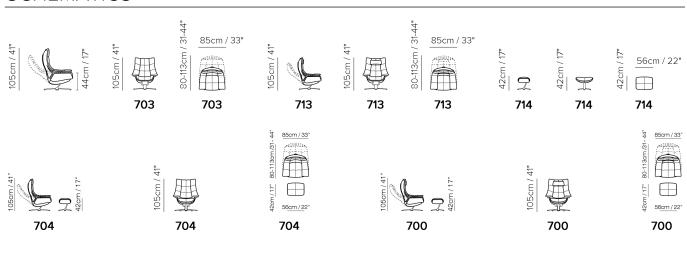

## QUILTED QUEEN 600Q



Vers. 700 

Vers. 700





### RE-VIVE SCHEMATICS

# QUILTED QUEEN 600Q



### RE-VIVE TECHNICAL INFORMATION

## QUILTED QUEEN 600Q

| *  | COVERING | Leather<br>🔽     | Soft Cover                                  |                                                      |              |                                                                                             |
|----|----------|------------------|---------------------------------------------|------------------------------------------------------|--------------|---------------------------------------------------------------------------------------------|
| #  | LEGS     | Wood             | Metal                                       | Plastic                                              | Castors      | Upholstered                                                                                 |