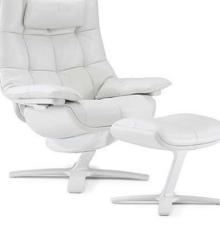

## QUILTED QUEEN 600Q



Vers. 700 

Vers. 700





### RE-VIVE SCHEMATICS

# QUILTED QUEEN 600Q



### RE-VIVE TECHNICAL INFORMATION

## QUILTED QUEEN 600Q

| *  | COVERING | Leather<br>🔽     | Soft Cover                                  |                                                      |              |                                                                                             |
|----|----------|------------------|---------------------------------------------|------------------------------------------------------|--------------|---------------------------------------------------------------------------------------------|
| #  | LEGS     | Wood             | Metal                                       | Plastic                                              | Castors      | Upholstered