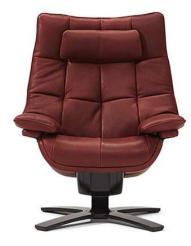

## QUILTED QUEEN 600Q



Vers. 700 

Vers. 700





### RE-VIVE SCHEMATICS

# QUILTED QUEEN 600Q



### RE-VIVE TECHNICAL INFORMATION

## QUILTED QUEEN 600Q

| *  | COVERING | Leather<br>🔽     | Soft Cover                                  |                                                      |              |                                                                                             |
|----|----------|------------------|---------------------------------------------|------------------------------------------------------|--------------|---------------------------------------------------------------------------------------------|
| #  | LEGS     | Wood             | Metal                                       | Plastic                                              | Castors      | Upholstered