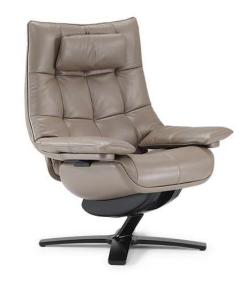

## QUILTED KING 600K

#### **TECHNICAL INFORMATION**

| *        | COVERING | Leather 🗸        | Soft Cover                            |                                         |              |                                      |
|----------|----------|------------------|---------------------------------------|-----------------------------------------|--------------|--------------------------------------|
| <b>*</b> | LEGS     | Wood             | Metal 🗸                               | Plastic                                 | Castors      | Upholstered                          |
| 4        | FILLING  | AIIII3           | iber Seat oam eather/Fiber Mix eather | cushion Fiber Foam Feather/Fibe Feather | Back cushion | Fiber Foam Feather/Fiber Mix Feather |
| <u>`</u> | COMFORT  | Standard Comfort | Firm Comfort                          |                                         |              |                                      |
| *        | FUNCTION | Bed              | Electric motion                       | Motion                                  | Recliner     | Sliding                              |
| *        | OPTIONS  | Nails            | Removable                             | Contrast Stitching                      |              |                                      |