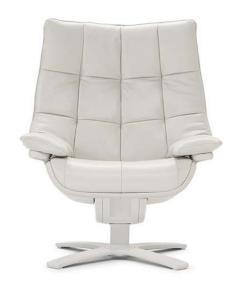

## QUILTED KING 600K

#### **TECHNICAL INFORMATION**

| *        | COVERING | Leather 🗸        | Soft Cover                            |                                         |              |                                      |
|----------|----------|------------------|---------------------------------------|-----------------------------------------|--------------|--------------------------------------|
| <b>*</b> | LEGS     | Wood             | Metal 🗸                               | Plastic                                 | Castors      | Upholstered                          |
| 4        | FILLING  | AIIII3           | iber Seat oam eather/Fiber Mix eather | cushion Fiber Foam Feather/Fibe Feather | Back cushion | Fiber Foam Feather/Fiber Mix Feather |
| <u>`</u> | COMFORT  | Standard Comfort | Firm Comfort                          |                                         |              |                                      |
| *        | FUNCTION | Bed              | Electric motion                       | Motion                                  | Recliner     | Sliding                              |
| *        | OPTIONS  | Nails            | Removable                             | Contrast Stitching                      |              |                                      |