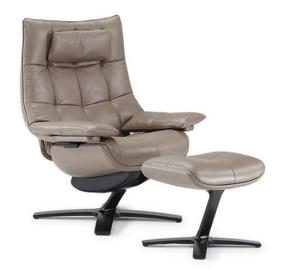

## QUILTED KING 600K

#### **TECHNICAL INFORMATION**

| *        | COVERING | Leather 🗸        | Soft Cover                            |                                         |              |                                      |
|----------|----------|------------------|---------------------------------------|-----------------------------------------|--------------|--------------------------------------|
| <b>*</b> | LEGS     | Wood             | Metal 🗸                               | Plastic                                 | Castors      | Upholstered                          |
| 4        | FILLING  | AIIII3           | iber Seat oam eather/Fiber Mix eather | cushion Fiber Foam Feather/Fibe Feather | Back cushion | Fiber Foam Feather/Fiber Mix Feather |
| <u>`</u> | COMFORT  | Standard Comfort | Firm Comfort                          |                                         |              |                                      |
| *        | FUNCTION | Bed              | Electric motion                       | Motion                                  | Recliner     | Sliding                              |
| *        | OPTIONS  | Nails            | Removable                             | Contrast Stitching                      |              |                                      |