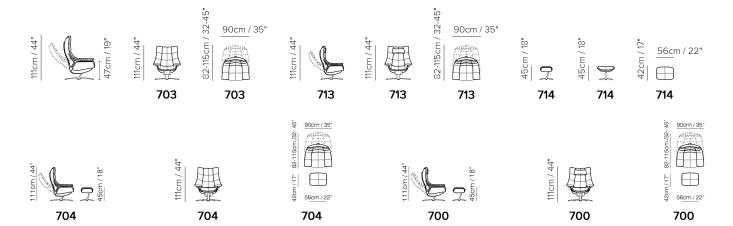

# QUILTED KING 600K

### RE— VIVE



■ Vers. 704



■ Vers. 700





## QUILTED KING 600K

#### **SCHEMATICS**





## **QUILTED KING 600K**

#### **TECHNICAL INFORMATION**

| *        | COVERING | Leather 🗸        | Soft Cover                            |                                         |              |                                      |
|----------|----------|------------------|---------------------------------------|-----------------------------------------|--------------|--------------------------------------|
| <b>*</b> | LEGS     | Wood             | Metal 🗸                               | Plastic                                 | Castors      | Upholstered                          |
| 4        | FILLING  | AIIII3           | iber Seat oam eather/Fiber Mix eather | cushion Fiber Foam Feather/Fibe Feather | Back cushion | Fiber Foam Feather/Fiber Mix Feather |
| <u>`</u> | COMFORT