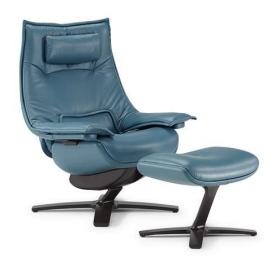

Vers. 700



■ Vers. 700





# LINEAR QUEEN 601Q

### **SCHEMATICS**





## LINEAR QUEEN 601Q

#### **TECHNICAL INFORMATION**

| *        | COVERING | Leather 🗸