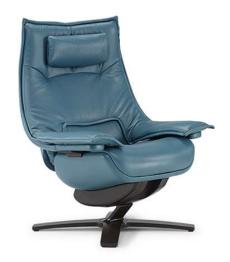

Vers. 700



■ Vers. 700





# LINEAR QUEEN 601Q

### **SCHEMATICS**





## LINEAR QUEEN 601Q

#### **TECHNICAL INFORMATION**

| *        | COVERING | Leather 🗸