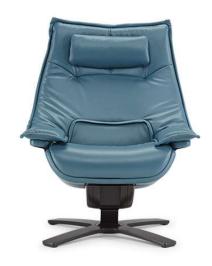

Vers. 700



■ Vers. 700





# LINEAR QUEEN 601Q

### **SCHEMATICS**





## LINEAR QUEEN 601Q

#### **TECHNICAL INFORMATION**

| *        | COVERING | Leather 🗸