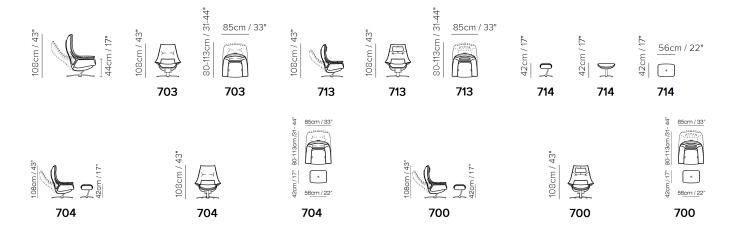

Vers. 700



■ Vers. 700





# LINEAR QUEEN 601Q

### **SCHEMATICS**





## LINEAR QUEEN 601Q

#### **TECHNICAL INFORMATION**

| *        | COVERING | Leather 🗸