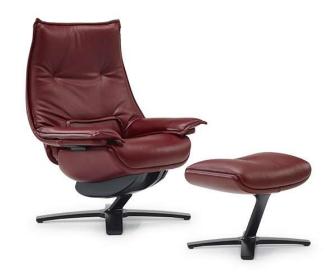

## **LINEAR KING 601K**

#### **TECHNICAL INFORMATION**

| *        | COVERING | Leather 🗸        | Soft Cover ✓                    |                                 |              |                                      |
|----------|----------|------------------|---------------------------------|---------------------------------|--------------|--------------------------------------|
| #        | LEGS     | Wood             | Metal<br>🗸                      | Plastic                         | Castors      | Upholstered                          |
| 4        | FILLING  | ✓ F              | Floam Feather/Fiber Mix Feather | cushion Fiber Foam Feather/Fibe | Back cushion | Fiber Foam Feather/Fiber Mix Feather |
| <u>L</u> | COMFORT  | Standard Comfort | Firm Comfort                    |                                 |              |                                      |
| *        | FUNCTION | Bed              | Electric motion                 | Motion                          | Recliner     | Sliding                              |
| *        | OPTIONS  | Nails            | Removable                       | Contrast Stitching              |              |                                      |