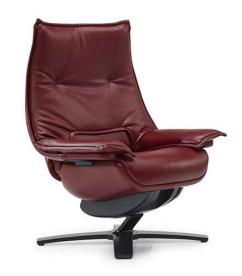

## **LINEAR KING 601K**

#### **TECHNICAL INFORMATION**

| *        | COVERING | Leather 🗸        | Soft Cover ✓                    |                                 |              |                                      |
|----------|----------|------------------|---------------------------------|---------------------------------|--------------|--------------------------------------|
| #        | LEGS     | Wood             | Metal<br>🗸                      | Plastic                         | Castors      | Upholstered                          |
| 4        | FILLING  | ✓ F              | Floam Feather/Fiber Mix Feather | cushion Fiber Foam Feather/Fibe | Back cushion | Fiber Foam Feather/Fiber Mix Feather |
| <u>L</u> | COMFORT  | Standard Comfort | Firm Comfort                    |                                 |              |                                      |
| *        | FUNCTION | Bed              | Electric motion                 | Motion                          | Recliner     | Sliding                              |
| *        | OPTIONS  | Nails            | Removable                       | Contrast Stitching              |              |                                      |