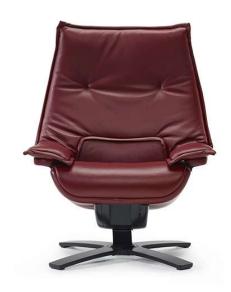

## **LINEAR KING 601K**

#### **TECHNICAL INFORMATION**

| *        | COVERING | Leather 🗸        | Soft Cover ✓                    |                                 |              |                                      |
|----------|----------|------------------|---------------------------------|---------------------------------|--------------|--------------------------------------|
| #        | LEGS     | Wood             | Metal<br>🗸                      | Plastic                         | Castors      | Upholstered                          |
| 4        | FILLING  | ✓ F              | Floam Feather/Fiber Mix Feather | cushion Fiber Foam Feather/Fibe | Back cushion | Fiber Foam Feather/Fiber Mix Feather |
| <u>L</u> | COMFORT  | Standard Comfort | Firm Comfort                    |                                 |              |                                      |
| *        | FUNCTION | Bed              | Electric motion                 | Motion                          | Recliner     | Sliding                              |
| *        | OPTIONS  | Nails            | Removable                       | Contrast Stitching              |              |                                      |