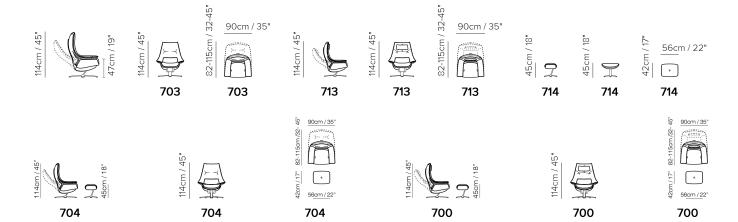

■ Vers. 704



■ Vers. 704





# **LINEAR KING 601K**

## **SCHEMATICS**





## **LINEAR KING 601K**

#### **TECHNICAL INFORMATION**

| *        | COVERING | Leather 🗸        | Soft Cover ✓                    |                                 |              |                                      |
|----------|----------|------------------|---------------------------------|---------------------------------|--------------|--------------------------------------|
| #        | LEGS     | Wood             | Metal<br>🗸                      | Plastic                         | Castors      | Upholstered                          |
| 4        | FILLING  | ✓ F              | Floam Feather/Fiber Mix Feather | cushion Fiber Foam Feather/Fibe | Back cushion | Fiber Foam Feather/Fiber Mix Feather |
| <u>L</u> | COMFORT  | Standard Comfort | Firm Comfort                    |