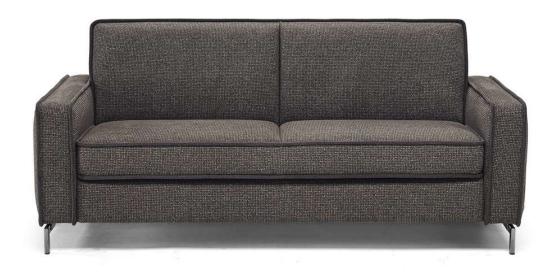

#### **NOTES**

- The Capriccio sofa bed, based on square shapes, combines simplicity and elegance for compact urban spaces.
- The "Ready bed" mechanism ensures ease of operation, going from sofa to bed and vice versa in one swift movement.
- The model is equipped with pillows stowed away in a space-saving hidden compartment and features include stylish metal feet.
- Model is available with contrast welt to be entered as second covering
- Tight Seat Cushion (the seat cushions of the models are fixed to the frame)
- Tight Back Cushion (the back cushions of the models are fixed to the frame)
- Wood Frame
- Without Feet Assembled (the feet will be in a bag inside the package)