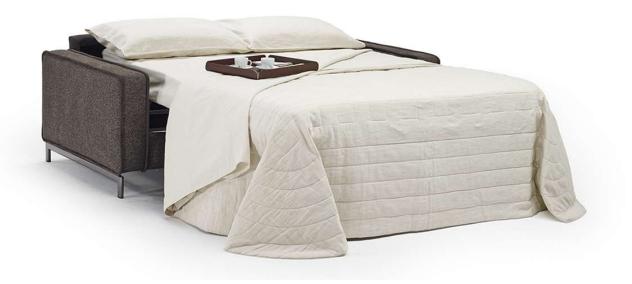

#### **NOTES**

- The Capriccio sofa bed, based on square shapes, combines simplicity and elegance for compact urban spaces.
- The "Ready bed" mechanism ensures ease of operation, going from sofa to bed and vice versa in one swift movement.
- The model is equipped with pillows stowed away in a space-saving hidden compartment and features include stylish metal feet.
- Model is available with contrast welt to be entered as second covering
- Tight Seat Cushion (the seat cushions of the models are fixed to the frame)
- Tight Back Cushion (the back cushions of the models are fixed to the frame)
- Wood Frame
- Without Feet Assembled (the feet will be in a bag inside the package)

#### BED MECHANISM & MATTRESS

|                                                                                                                                                                                                                                                     | MECHANISM                                           |                                                                                                 | MATTRESS  |       |            |    |  |  |  |
|-----------------------------------------------------------------------------------------------------------------------------------------------------------------------------------------------------------------------------------------------------|-----------------------------------------------------|-------------------------------------------------------------------------------------------------|-----------|-------|------------|----|--|--|--|
| VERSIONS                                                                                                                                                                                                                                            | TYPE                                                | VERSIONS                                                                                        | TYPE      | DIMEN | DIMENSIONS |    |  |  |  |
|                                                                                                                                                                                                                                                     |                                                     |                                                                                                 |           | W     | L          | Н  |  |  |  |
| 262,526                                                                                                                                                                                                                                             | Ready-Bed electro-welded - Double folding           | 523                                                                                             | Memory    | 70    | 185        | 11 |  |  |  |
| 264,529                                                                                                                                                                                                                                             | Ready-Bed electro-welded - Double folding           | 261                                                                                             | GREENPLUS | 70    | 195        | 11 |  |  |  |
| 266,530                                                                                                                                                                                                                                             | Ready-Bed electro-welded - Double folding           | 262                                                                                             | GREENPLUS | 120   | 195        | 11 |  |  |  |
|                                                                                                                                                                                                                                                     |                                                     | 526                                                                                             | Memory    | 120   | 195        | 11 |  |  |  |
|                                                                                                                                                                                                                                                     |                                                     | 264                                                                                             | GREENPLUS | 140   | 195        | 11 |  |  |  |
|                                                                                                                                                                                                                                                     |                                                     | 529                                                                                             | Memory    | 140   | 195        | 11 |  |  |  |
|                                                                                                                                                                                                                                                     |                                                     | 266                                                                                             | GREENPLUS | 160   | 195        | 11 |  |  |  |
|                                                                                                                                                                                                                                                     |                                                     | 530                                                                                             | Memory    | 160   | 195        | 11 |  |  |  |
| Ready-Bed electro-welded The back cushion goes under the bed mechanism v                                                                                                                                                                            |                                                     | hich contains a set of pillo                                                                    | w holder. |       |            |    |  |  |  |
| Memory                                                                                                                                                                                                                                              | Non-allergic memory mattress available with zippere | allergic memory mattress available with zippered cover that can be easily taken off and washed. |           |       |            |    |  |  |  |
| GREENPLUS GREENPLUS mattress is a patented, innovative product. It is ecological, made up of microporous elastomers. It has a great adaptation cap various body pressure which gives big support to the spine. It is antibacterial and no-allergic. |                                                     |                                                                                                 |           |       |            | те |  |  |  |