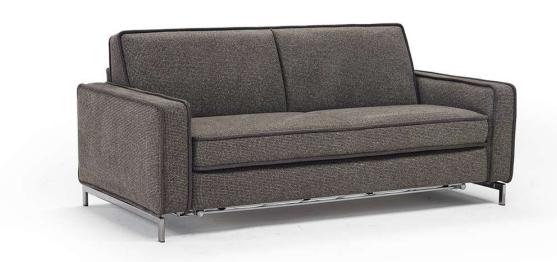

#### **NOTES**

- The Capriccio sofa bed, based on square shapes, combines simplicity and elegance for compact urban spaces.
- The "Ready bed" mechanism ensures ease of operation, going from sofa to bed and vice versa in one swift movement.
- The model is equipped with pillows stowed away in a space-saving hidden compartment and features include stylish metal feet.
- Model is available with contrast welt to be entered as second covering
- Tight Seat Cushion (the seat cushions of the models are fixed to the frame)
- Tight Back Cushion (the back cushions of the models are fixed to the frame)
- Wood Frame
- Without Feet Assembled (the feet will be in a bag inside the package)