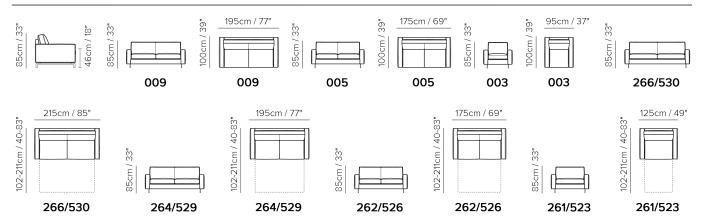

#### BED MECHANISM & MATTRESS

|                                                                                                                                                                                                                                                     | MECHANISM                                           |                                                                                                 | MATTRESS  |       |            |    |  |  |  |
|-----------------------------------------------------------------------------------------------------------------------------------------------------------------------------------------------------------------------------------------------------|-----------------------------------------------------|-------------------------------------------------------------------------------------------------|-----------|-------|------------|----|--|--|--|
| VERSIONS                                                                                                                                                                                                                                            | TYPE                                                | VERSIONS                                                                                        | TYPE      | DIMEN | DIMENSIONS |    |  |  |  |
|                                                                                                                                                                                                                                                     |                                                     |                                                                                                 |           | W     | L          | Н  |  |  |  |
| 262,526                                                                                                                                                                                                                                             | Ready-Bed electro-welded - Double folding           | 523                                                                                             | Memory    | 70    | 185        | 11 |  |  |  |
| 264,529                                                                                                                                                                                                                                             | Ready-Bed electro-welded - Double folding           | 261                                                                                             | GREENPLUS | 70    | 195        | 11 |  |  |  |
| 266,530                                                                                                                                                                                                                                             | Ready-Bed electro-welded - Double folding           | 262                                                                                             | GREENPLUS | 120   | 195        | 11 |  |  |  |
|                                                                                                                                                                                                                                                     |                                                     | 526                                                                                             | Memory    | 120   | 195        | 11 |  |  |  |
|                                                                                                                                                                                                                                                     |                                                     | 264                                                                                             | GREENPLUS | 140   | 195        | 11 |  |  |  |
|                                                                                                                                                                                                                                                     |                                                     | 529                                                                                             | Memory    | 140   | 195        | 11 |  |  |  |
|                                                                                                                                                                                                                                                     |                                                     | 266                                                                                             | GREENPLUS | 160   | 195        | 11 |  |  |  |
|                                                                                                                                                                                                                                                     |                                                     | 530                                                                                             | Memory    | 160   | 195        | 11 |  |  |  |
| Ready-Bed electro-welded The back cushion goes under the bed mechanism v                                                                                                                                                                            |                                                     | hich contains a set of pillo                                                                    | w holder. |       |            |    |  |  |  |
| Memory                                                                                                                                                                                                                                              | Non-allergic memory mattress available with zippere | allergic memory mattress available with zippered cover that can be easily taken off and washed. |           |       |            |    |  |  |  |
| GREENPLUS GREENPLUS mattress is a patented, innovative product. It is ecological, made up of microporous elastomers. It has a great adaptation cap various body pressure which gives big support to the spine. It is antibacterial and no-allergic. |                                                     |                                                                                                 |           |       |            | те |  |  |  |